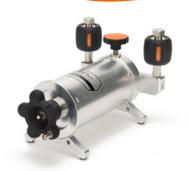

#### **OVERVIEW**

The ADT-901 Low Pressure Test Pump is a hand operated pressure pump designed to generate pressures from -6 psi (-0.4 bar) to 6 psi (0.4 bar). A high-quality screw press is designed for fine pressure adjustment, with an adjustment resolution up to 0.1 Pa (0.001 mbar). The ADT-901 is a very stable low pressure calibrator. It makes use of an isothermal bellows chamber which is designed for reducing the possible effects of environmental temperature change. Most pumps make use of a check valve (non-returning valve) and are not well insulated which will cause large fluctuations in pressure with a change in ambient temperature or when the unit is touched. The ADT-901 does not use a check valve and is remarkably stable. Two hand-tight connectors installed on the pump allow easy connecting and disconnecting to the test pump without the need for PTFE tape or wrenches. The ADT-901 is an ideal comparison test pump for low pressure applications.

### **FEATURES**

- Portable: Only 3.5 lb (1.6 kg)
- Adjustment Resolution

0.1Pa (0.001 mbar); Specially designed screw press for fine pressure adjustment.

Great Stability

Isothermal chamber: the pressure chamber is insulated to reduce the influence from environmental temperature changes.

Hand-tight Quick Connectors

Allows easy connecting and disconnecting to the test pump without the need for PTFE tape or wrenches.

Connection

Hand-tight connectors for both test gauge and reference gauge. Test Gauge Connection: 1/4NPT female, 1/4BSP

female, or M20X1.5 female

Reference Gauge Connection: 1/4NPT female, 1/4BSP

female, or M20X1.5 female