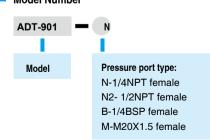

### **ORDERING INFORMATION**

Model Number

Accessories included

O-ring: 20 pcs Manual: 1 pc

Connection

Hand-tight connectors for both test gauge and reference gauge. Test Gauge Connection: 1/4NPT female, 1/4BSP

female, or M20X1.5 female

Reference Gauge Connection: 1/4NPT female, 1/4BSP

female, or M20X1.5 female